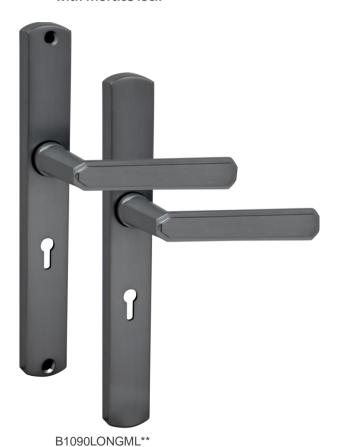

B1090LONGML\*\*- Long Lever-Lever Door Handle with Mortice lock

## PRODUCT FFATURES & TECHNICAL INFORMATION

- An elegant 'Lever-Lever' door handle with 57mm centre
- The Mortice backplate is available with all styles of lever to suit your property
- 4 independent springs ensures correct horizontal position of lever and a 8mm spindle secured with a grub screw clamps both handles together firmly
- Complete with a mortice keyhole configuration
- Taylors Spindle available to fix the handle in a horizontal or vertical position
- Bolt through fixings for security
- Complimentary window furniture available for suited look
- Available in several finishes or matching RAL finishes on request