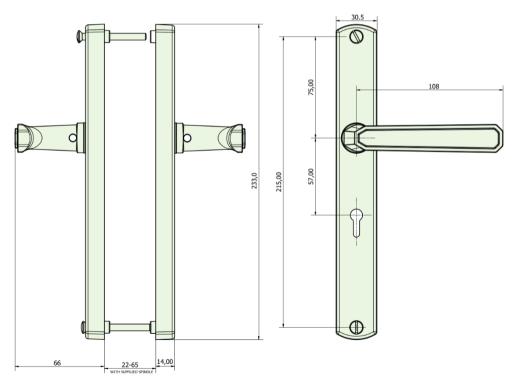

B1090LONGML\*\*- Long Lever-Lever Door Handle with Mortice lock

## PRODUCT FFATURES & TECHNICAL INFORMATION

- An elegant 'Lever-Lever' door handle with 57mm centre
- The Mortice backplate is available with all styles of lever to suit your property
- 4 independent springs ensures correct horizontal position of lever and a 8mm spindle secured with a grub screw clamps both handles together firmly
- Complete with a mortice keyhole configuration
- Taylors Spindle available to fix the handle in a horizontal or vertical position
- Bolt through fixings for security
- Complimentary window furniture available for suited look
- Available in several finishes or matching RAL finishes on request